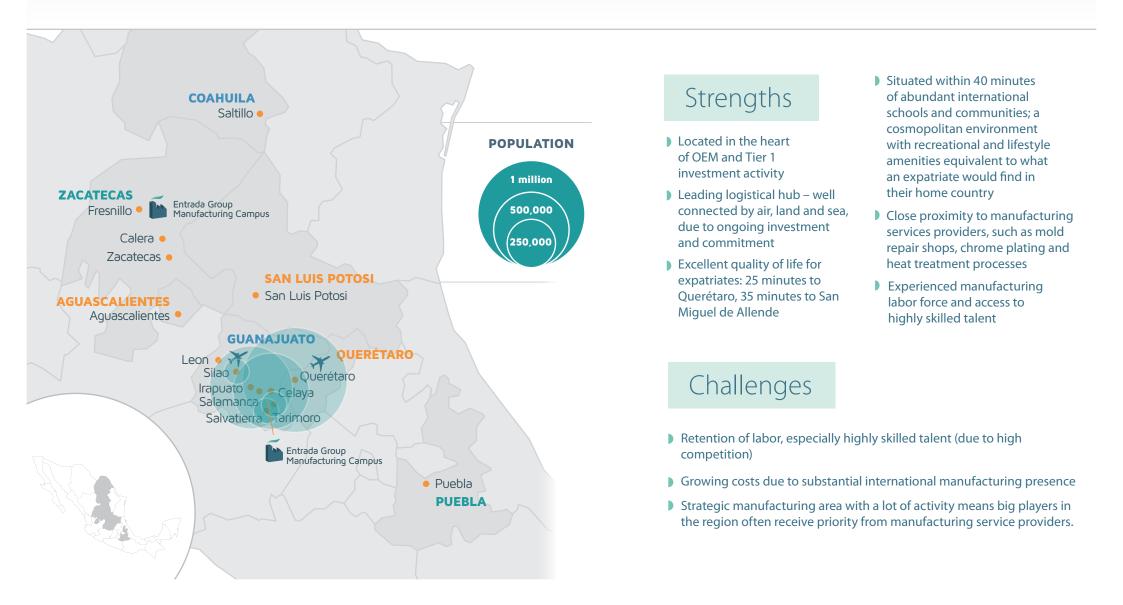

### **CELAYA – GATEWAY TO NEW MARKETS**

## Prospects for Growth

- More companies enter the region every year – yielding a steady stream of new prospective clients and stronger supply chain
- Aerospace industry in the region continues to grow, bringing desirable suppliers and new skill sets to the region

#### **GUANAJUATO - 26 EDUCATIONAL INSTITUTIONS**

- ▶ Guanajuato State Universities (6) ▶ Technological Programs (9)
- Politechnic Universities (3)
- ▶ IPN (1)
- Technical Colleges (4)

- On the Horizon
- Costs continue to grow, which is particularly difficult for smaller suppliers
- A diverse range of big companies are in the region, making the quest for talent a challenge: Bombardier, Honda, Philips, Samsung, Procter & Gamble, etc.